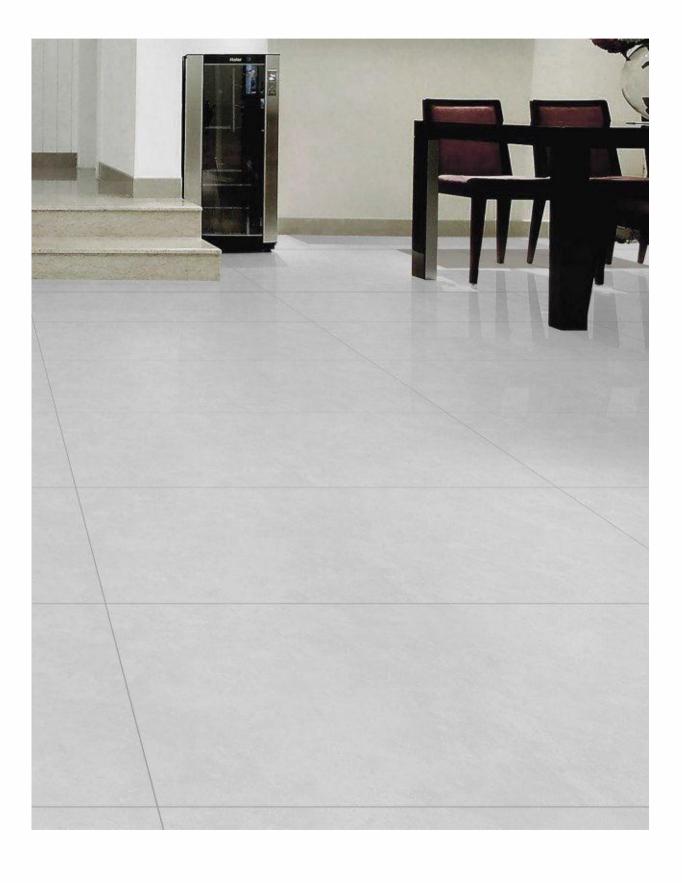

cme is Supreme.

### The Embrace and evolution of endless stone





### New Collection

of rich colour

**Product Range** 





#### AKAROA

SIZE: 600x1200MM

























#### COCO

SIZE: 600x1200MM





#### CREAM

SIZE: 600x1200MM



























#### DAWN

SIZE: 600x1200MM





#### DOVE

SIZE: 600x1200MM

























#### **EAGLE**

SIZE: 600x1200MM





#### HONEYDEW

SIZE: 600x1200MM

























#### **JUDGE**

SIZE: 600x1200MM





#### NERO

SIZE: 600x1200MM



























#### **PEANUT**

SIZE: 600x1200MM





#### PISTA

SIZE: 600x1200MM

























#### SAND

SIZE: 600x1200MM





#### SKY

SIZE: 600x1200MM



























#### SLATE

SIZE: 600x1200MM





#### SNOW

SIZE: 600x1200MM