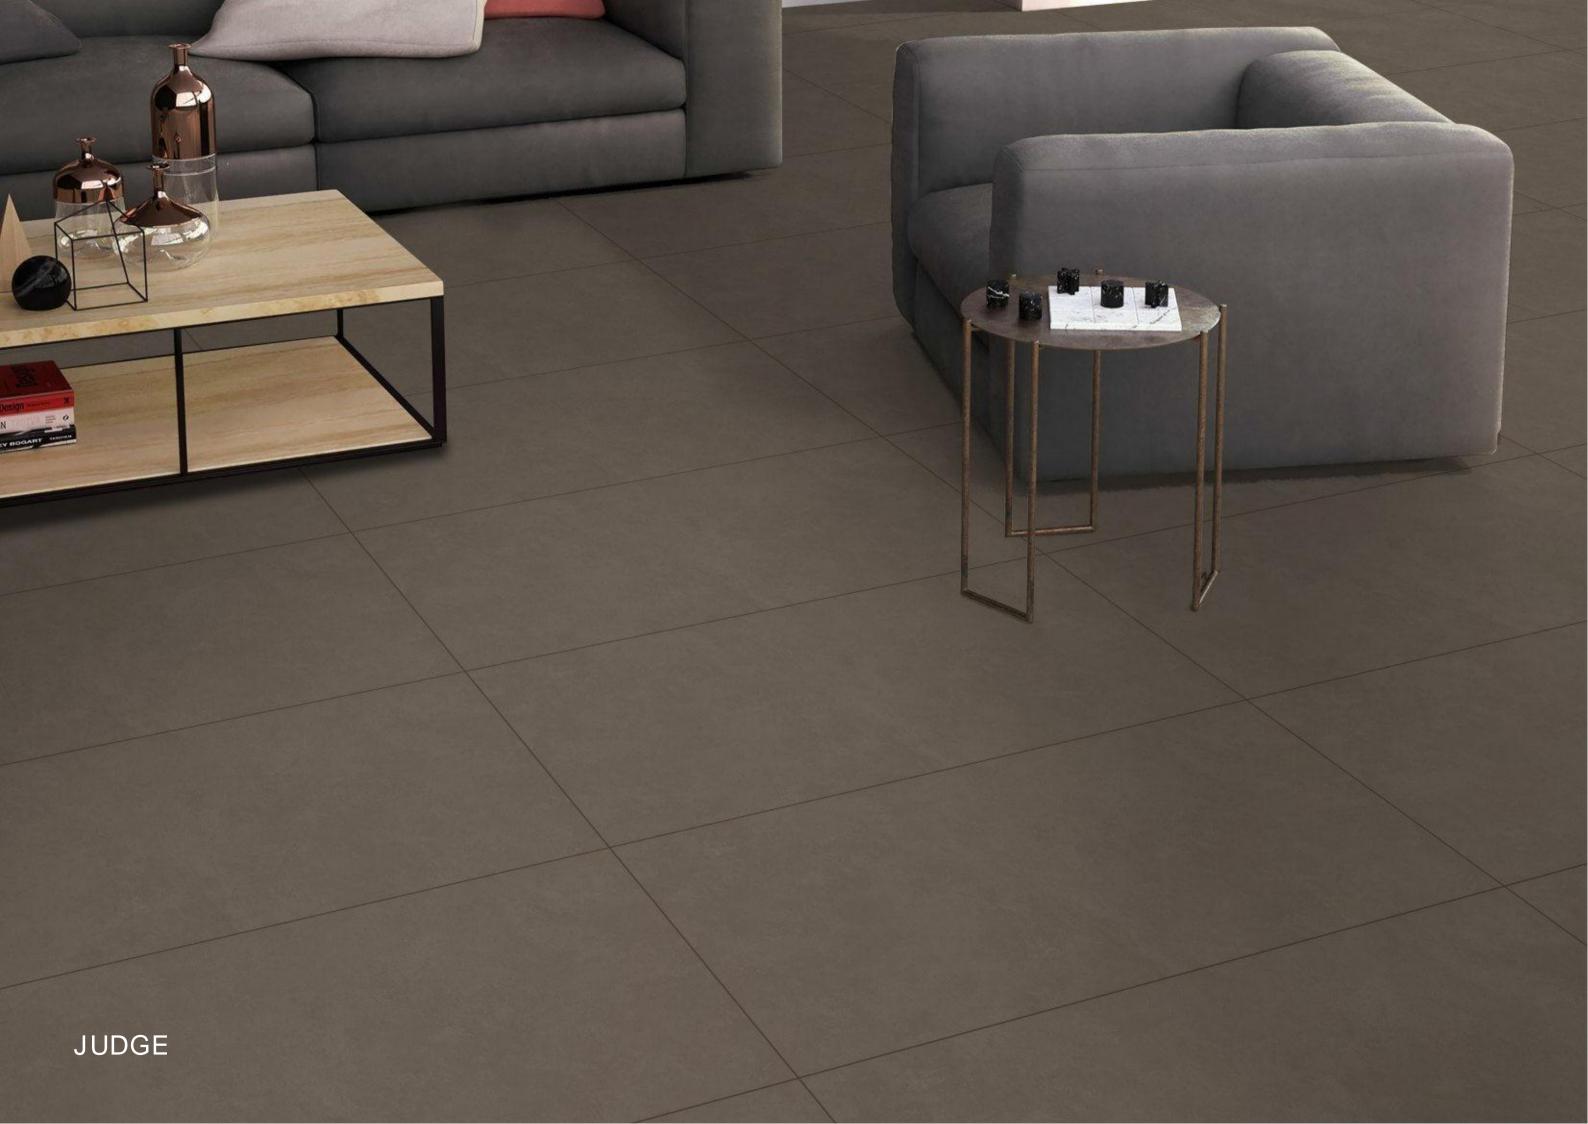

shapes created from contrasting colors, the number of pattern combinations are meant to be endless.



an ongoing language, synonymous with timeless atmospheres, that leaves room for its lively essence. A rebel soul in an elegant body, this is the secret of Supreme, transmitting a decisive personality. The acme is Supreme.

### The Embrace and evolution of endless stone





### New Collection

of rich colour

**Product Range** 





#### AKAROA

SIZE: 600x1200MM

























#### COCO

SIZE: 600x1200MM





#### CREAM

SIZE: 600x1200MM



























#### DAWN

SIZE: 600x1200MM





#### DOVE

SIZE: 600x1200MM

























#### **EAGLE**

SIZE: 600x1200MM





#### HONEYDEW

SIZE: 600x1200MM

























#### **JUDGE**

SIZE: 600x1200MM





#### NERO

SIZE: 600x1200MM



























#### **PEANUT**

SIZE: 600x1200MM





#### PISTA

SIZE: 600x1200MM

























#### SAND

SIZE: 600x1200MM





#### SKY

SIZE: 600x1200MM



























#### SLATE

SIZE: 600x1200MM





#### SNOW

SIZE: 600x1200MM