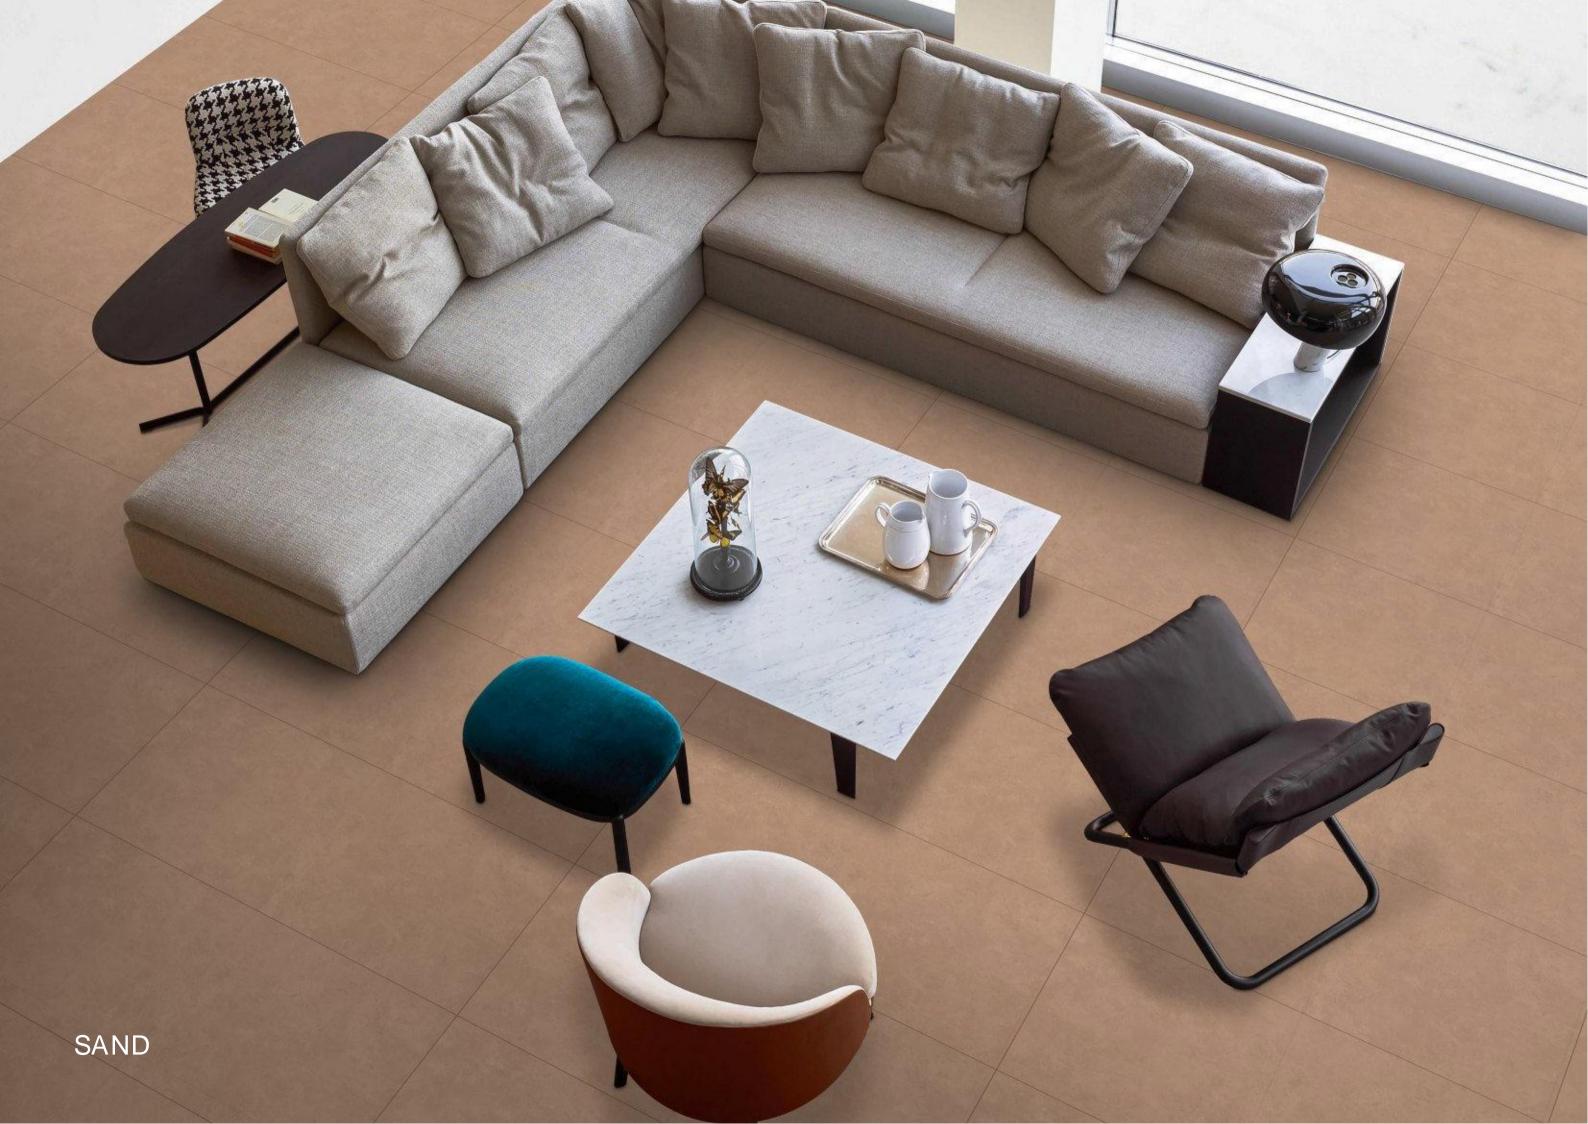

or its lively essence. A rebel soul in an elegant body, this is the secret of Supreme, transmitting a decisive personality. The acme is Supreme.

### The Embrace and evolution of endless stone





### New Collection

of rich colour

**Product Range** 





#### AKAROA

SIZE: 600x1200MM

























#### COCO

SIZE: 600x1200MM





#### CREAM

SIZE: 600x1200MM



























#### DAWN

SIZE: 600x1200MM





#### DOVE

SIZE: 600x1200MM

























#### **EAGLE**

SIZE: 600x1200MM





#### HONEYDEW

SIZE: 600x1200MM

























#### **JUDGE**

SIZE: 600x1200MM





#### NERO

SIZE: 600x1200MM



























#### **PEANUT**

SIZE: 600x1200MM





#### PISTA

SIZE: 600x1200MM

























#### SAND

SIZE: 600x1200MM





#### SKY

SIZE: 600x1200MM



























#### SLATE

SIZE: 600x1200MM





#### SNOW

SIZE: 600x1200MM