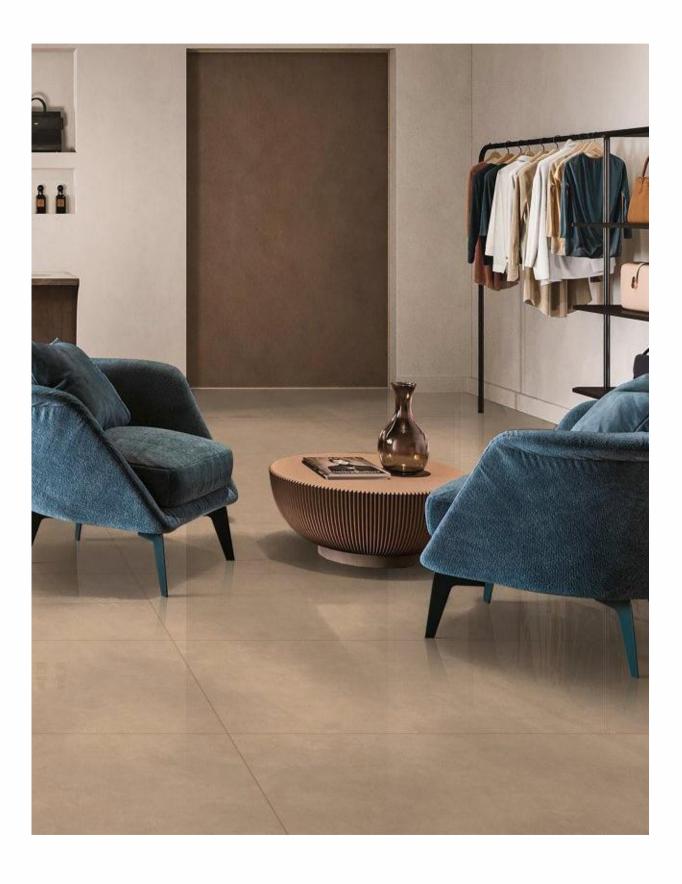

#### **FINISHES**

Metallic

Glossy

Rustic Carving

Full polished

Full body

High glossy

AKAROA

#### AKAROA

SIZE: 600x1200MM