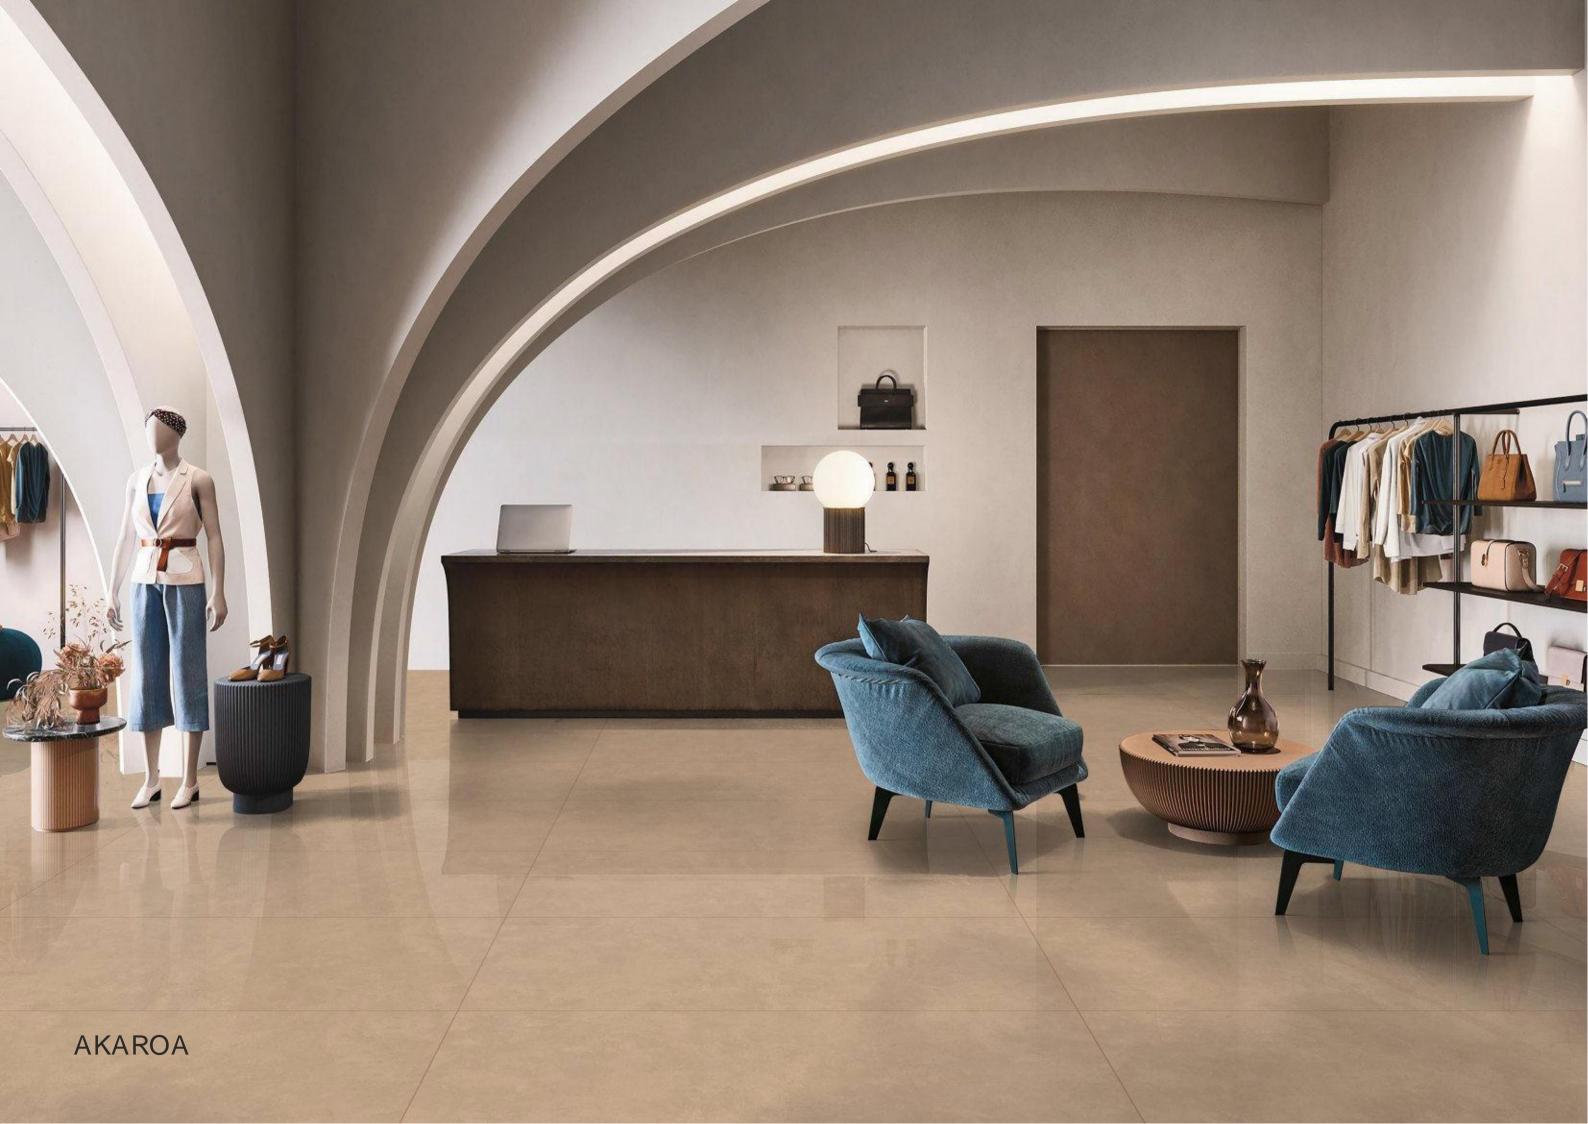

#### **FINISHES**

Metallic

Glossy

Rustic Carving

Full polished

Full body

High glossy

AKAROA

#### AKAROA

SIZE: 600x1200MM