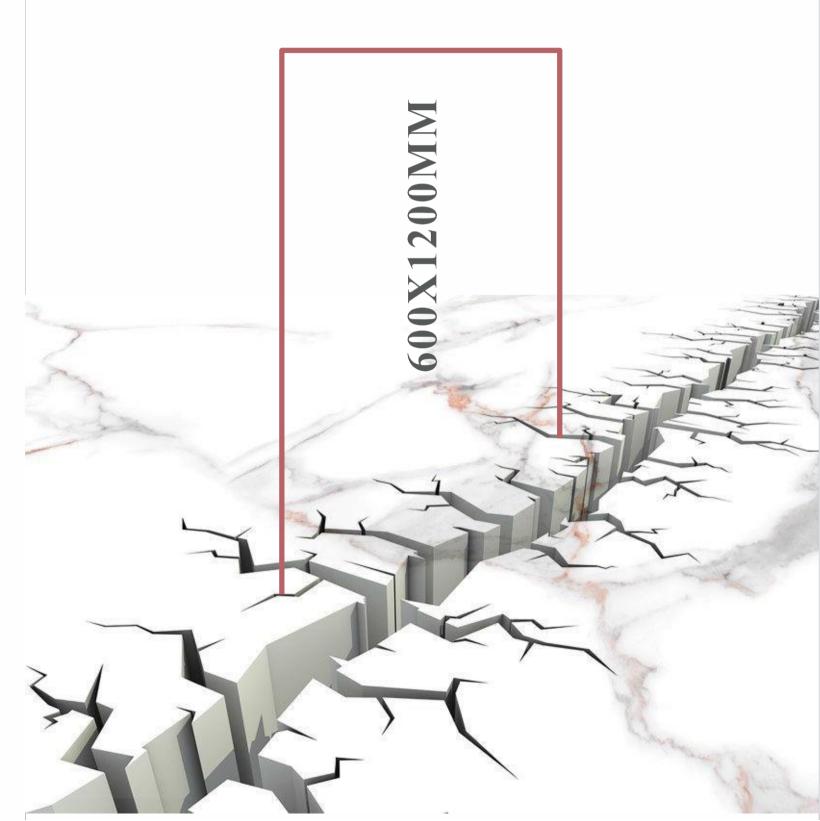

P O L I S H M A T T

CO-LOUR

600X1200MM

#### AKAROA

SIZE: 600x1200MM

#### COCO

SIZE: 600x1200MM

#### CREAM

SIZE: 600x1200MM

#### DAWN

SIZE: 600x1200MM

#### DOVE

SIZE: 600x1200MM

#### **EAGLE**

SIZE: 600x1200MM

#### HONEYDEW

SIZE: 600x1200MM

#### **JUDGE**

SIZE: 600x1200MM

#### NERO

SIZE: 600x1200MM

#### **PEANUT**

SIZE: 600x1200MM

#### PISTA

SIZE: 600x1200MM

#### SAND

SIZE: 600x1200MM

#### SKY

SIZE: 600x1200MM

#### SLATE

SIZE: 600x1200MM

#### SNOW

SIZE: 600x1200MM