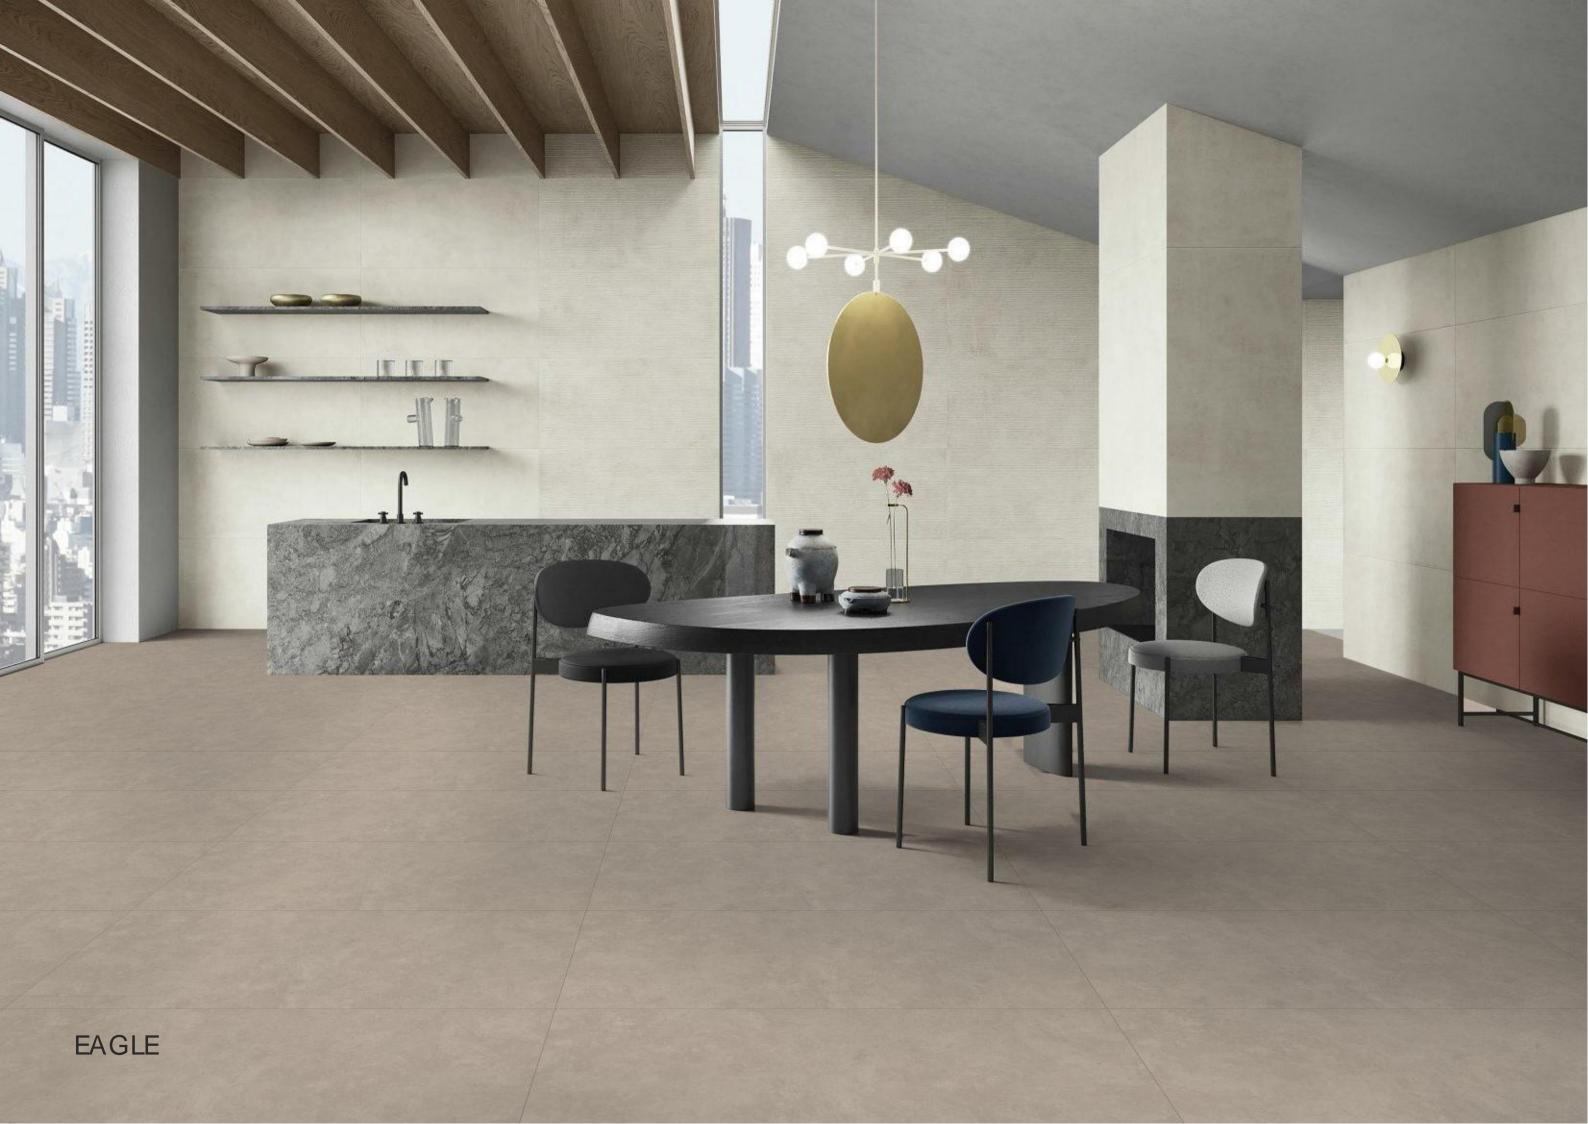

eptualized and play with the visual interpretation of patterns. Showing a combination of modern shapes created from contrasting colors, the number of pattern combinations are meant to be endless.



an ongoing language, synonymous with timeless atmospheres, that leaves room for its lively essence. A rebel soul in an elegant body, this is the secret of Supreme, transmitting a decisive personality. The acme is Supreme.

### The Embrace and evolution of endless stone





### New Collection

of rich colour

**Product Range** 





#### AKAROA

SIZE: 600x1200MM

























#### COCO

SIZE: 600x1200MM





#### CREAM

SIZE: 600x1200MM



























#### DAWN

SIZE: 600x1200MM





#### DOVE

SIZE: 600x1200MM

























#### **EAGLE**

SIZE: 600x1200MM





#### HONEYDEW

SIZE: 600x1200MM

























#### **JUDGE**

SIZE: 600x1200MM





#### NERO

SIZE: 600x1200MM



























#### **PEANUT**

SIZE: 600x1200MM





#### PISTA

SIZE: 600x1200MM

























#### SAND

SIZE: 600x1200MM





#### SKY

SIZE: 600x1200MM



























#### SLATE

SIZE: 600x1200MM





#### SNOW

SIZE: 600x1200MM